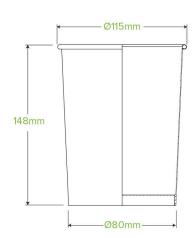

| Carton quantity: 500                          | Sleeves per carton: 20                        | Units per sleeve: 20                                                                                             |
|-----------------------------------------------|-----------------------------------------------|------------------------------------------------------------------------------------------------------------------|
| Carton Size LxWxH (cm): 58.5x47x36            | Carton gross weight (kg):<br>11.500000        | Raw material: Paper - FSC™ Mix certified paper                                                                   |
| Lining/coating: Bioplastic                    | Window material: TBC                          | Printing Type: Offset                                                                                            |
| Inks: TBC                                     | Brim fill capacity (ml): 950                  | Dimensions top LxW (mm): 114.6x114.6                                                                             |
| Dimensions base LxW (mm): 80x80               | Product Depth: 147.5                          | Product weight (g): 19                                                                                           |
| Thickness: 315gsm                             | <b>Use</b> : Hot, Cold, Wet & Dry<br>Products | Manufactured: Taiwan                                                                                             |
| Customise: Print                              | MOQ custom: 25000                             | Mould fees: No                                                                                                   |
| Environmental production certified: ISO 14001 | Quality product certified: ISO 9001           | Factory food safety certified: BRC,<br>HACCP, ISO 22000                                                          |
| Corporate social accreditation: SA 8000       | Home compostable: No                          | Industrially compostable: Certified to<br>AS4736 Australian Standards, Certified to<br>EN13432 European Standard |
| Recyclable: No                                |                                               |                                                                                                                  |