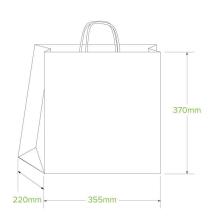

| Carton quantity: 150                 | Sleeves per carton: 1                                                          | Units per sleeve: 150                         |
|--------------------------------------|--------------------------------------------------------------------------------|-----------------------------------------------|
| Carton Size LxWxH (cm): 47.5x36.5x28 | Carton gross weight (kg): 12.650000                                            | Raw material: Paper - FSC™<br>Recycled        |
| Lining/coating: None                 | Window material: None                                                          | Inks: Food Contact Safe Inks                  |
| Brim fill capacity (ml): 28897       | Dimensions top LxW (mm): 355x220                                               | Dimensions base LxW (mm): 355x220             |
| Product Depth: 370                   | Product weight (g): 77                                                         | Thickness: 120gsm                             |
| Use: Cold & Dry Products             | Manufactured: China                                                            | Customise: Print                              |
| MOQ custom: 30000                    | Mould fees: Yes - see custom packaging                                         | Environmental production certified: ISO 14001 |
| Quality product certified: ISO 9001  | Corporate social accreditation: SMETA                                          | Home compostable: Yes                         |
| Industrially compostable: Yes        | <b>Recyclable</b> : Yes - In The Paper Recycling if Not Contaminated With Food |                                               |