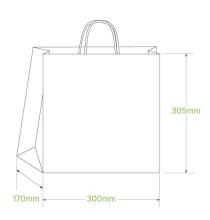

## 300x170x305mm Large Twist Handle Kraft Paper Bags BAG-TA-T-LARGE-UK

Our large kraft paper bags are made from post-consumer recycled FSC™ certified paper and other controlled sources. These small paper bags are are strong, sturdy and can be stored easily. Great for foodservice and takeaway, this recycled paper bag has a 4kg weight capacity. This twisted handle paper bags is compostable, recyclable and reusable.

| Carton quantity: 250                          | Sleeves per carton: 1                       | Units per sleeve: 250                                                          |
|-----------------------------------------------|---------------------------------------------|--------------------------------------------------------------------------------|
| Carton Size LxWxH (cm): 42x32x42              | Carton gross weight (kg):<br>12.900000      | Raw material: Paper - FSC™ Recycled                                            |
| Lining/coating: None                          | Window material: None                       | Printing Type: Flexo                                                           |
| Inks: Food Contact Safe Inks                  | Brim fill capacity (ml): 15500              | Dimensions top LxW (mm): 300x170                                               |
| Dimensions base LxW (mm): 300x170             | Product Depth: 305                          | Product weight (g): 48                                                         |
| Thickness: 100gsm                             | <b>Use</b> : Cold & Dry Products            | Manufactured: China                                                            |
| Customise: Print                              | MOQ custom: 30000                           | Mould fees: Yes - see custom packaging                                         |
| Environmental production certified: ISO 14001 | <b>Quality product certified</b> : ISO 9001 | Corporate social accreditation: SMETA                                          |
| Home compostable: Yes                         | Industrially compostable: Yes               | <b>Recyclable</b> : Yes - In The Paper Recycling if Not Contaminated With Food |