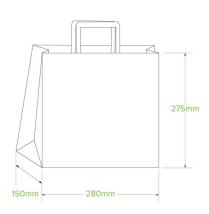

| Carton quantity: 250                | Sleeves per carton: 1                                                          | Units per sleeve: 250                         |
|-------------------------------------|--------------------------------------------------------------------------------|-----------------------------------------------|
| Carton Size LxWxH (cm): 30x30x42    | Carton gross weight (kg): 10.500000                                            | Raw material: Paper - FSC™<br>Recycled        |
| Lining/coating: None                | Window material: None                                                          | Inks: Food Contact Safe Inks                  |
| Brim fill capacity (ml): 11550      | Dimensions top LxW (mm): 280x150                                               | Dimensions base LxW (mm): 280x150             |
| Product Depth: 275                  | Product weight (g): 46                                                         | Thickness: 100gsm                             |
| Use: Cold & Dry Products            | Manufactured: China                                                            | Customise: Print                              |
| MOQ custom: 30000                   | Mould fees: Yes - see custom packaging                                         | Environmental production certified: ISO 14001 |
| Quality product certified: ISO 9001 | Corporate social accreditation: SMETA                                          | Home compostable: Yes                         |
| Industrially compostable: Yes       | <b>Recyclable</b> : Yes - In The Paper Recycling if Not Contaminated With Food |                                               |