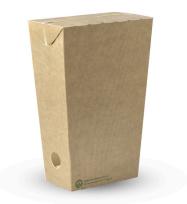

## Unlined Large BioBoard Enclosed Chip Box BB-CHIP-L-UK

Enclosed Chip Boxes have a self-closing lid that protects chips during transit. This functional, secure design allows for efficient takeaway that avoids any spillage in takeaway bags. And the added benefit of ventilation holes prevents the chips from going soggy. Home compostable and recyclable if clean. Available in small & large.