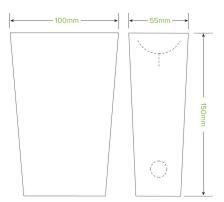

| Carton quantity: 800                                | Sleeves per carton: 8                                                                                                    | Units per sleeve: 100                                                          |
|-----------------------------------------------------|--------------------------------------------------------------------------------------------------------------------------|--------------------------------------------------------------------------------|
| <b>Carton Size LxWxH (cm)</b> :<br>66x19x36         | Carton gross weight (kg): 9.800000                                                                                       | <b>Raw material</b> : Paper - Recycled Paper<br>Pulp                           |
| Lining/coating: No                                  | Window material: None                                                                                                    | Printing Type: Offset                                                          |
| Inks: Food Contact Safe Inks                        | Brim fill capacity (ml): 628                                                                                             | Dimensions top LxW (mm): 100x55                                                |
| <b>Dimensions base LxW (mm)</b> :<br>75x40          | Product Depth: 15                                                                                                        | Thickness: 280gsm                                                              |
| Use: Hot, Cold & Dry Products                       | Manufactured: China                                                                                                      | <b>Customise</b> : Yes - Please Contact Our<br>Team For More Information       |
| MOQ custom: TBC                                     | Mould fees: Yes - see custom packaging                                                                                   | <b>Environmental production certified</b> :<br>ISO 14001                       |
| <b>Quality product certified</b> : ISO 9001 pending | Factory food safety certified: ISO 22000                                                                                 | Corporate social accreditation: BSCI                                           |
| Home compostable: Yes                               | <b>Industrially compostable</b> : Certified to<br>AS4736 Australian Standards, Certified<br>to EN13432 European Standard | <b>Recyclable</b> : Yes - In The Paper Recycling if Not Contaminated With Food |