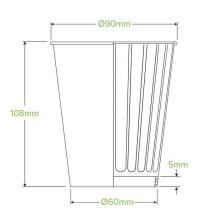

| Carton quantity: 1000                                                                                                    | Sleeves per carton: 20                       | Units per sleeve: 50           |
|--------------------------------------------------------------------------------------------------------------------------|----------------------------------------------|--------------------------------|
| Carton Size LxWxH (cm): 46x36.5x49                                                                                       | Carton gross weight (kg):<br>11.650000       | Raw material: Paper            |
| Lining/coating: Bioplastic - Ingeoâ,,¢ PLA                                                                               | Window material: None                        | Printing Type: Offset          |
| Inks: Food Contact Safe Inks                                                                                             | Brim fill capacity (ml): 397                 | Dimensions top LxW (mm): 90x90 |
| Dimensions base LxW (mm): 60x60                                                                                          | Product Depth: 108                           | Product weight (g): 11.3       |
| Thickness: 285gsm + 35gsm PLA                                                                                            | Use: Hot and cold                            | Manufactured: Taiwan           |
| Customise: Print                                                                                                         | MOQ custom: 50000                            | Mould fees: No                 |
| Quality product certified: ISO 9001                                                                                      | Factory food safety certified:<br>BRC, HACCP | Home compostable: No           |
| <b>Industrially compostable</b> : Certified to AS4736<br>Australian Standards, Certified to EN13432<br>European Standard | Recyclable: No                               |                                |