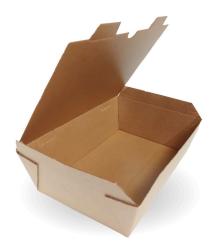

## Bioflute Large Hinged Lid Box BB-HINGED-LARGE-K

Our Large Kraft Hot Food Boxes with hinged lids are made from premium paper, and have a industrially compostable dispersion coating that is grease and moisture resistant. They are perfect for hot and cold food.