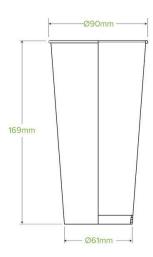

| Carton quantity: 1000                                               | Sleeves per carton: 20                                           | Units per sleeve: 50                           |
|---------------------------------------------------------------------|------------------------------------------------------------------|------------------------------------------------|
| Carton Size LxWxH (cm): 46x37x71                                    | Carton gross weight (kg): 15.500000                              | Raw material: Paper - FSC™ Mix certified paper |
| Lining/coating: Bioplastic                                          | Printing Type: Flexo                                             | Inks: Food Contact Safe Inks                   |
| Brim fill capacity (ml): 658                                        | Dimensions top LxW (mm): 90x90                                   | Dimensions base LxW (mm): 61x61                |
| Product weight (g): 15.7                                            | Thickness: 263gsm                                                | Use: Cold, Wet & Dry Products                  |
| Manufactured: China                                                 | Customise: Yes - Please Contact Our<br>Team For More Information | MOQ custom: 50000                              |
| Mould fees: Yes - see custom packaging                              | Environmental production certified: ISO 14001                    | <b>Quality product certified</b> : ISO 9001    |
| Factory food safety certified: BRC                                  | Corporate social accreditation: SMETA                            | Home compostable: No                           |
| Industrially compostable: Certified to<br>EN13432 European Standard | Recyclable: No                                                   |                                                |