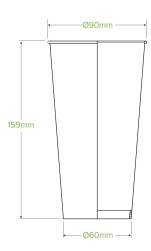

| Carton quantity: 1000                                                    | Sleeves per carton: 20                                                   | Units per sleeve: 50                           |
|--------------------------------------------------------------------------|--------------------------------------------------------------------------|------------------------------------------------|
| Carton Size LxWxH (cm): 46x37x64                                         | Carton gross weight (kg): 14.500000                                      | Raw material: Paper - FSC™ Mix certified paper |
| Lining/coating: Bioplastic                                               | Printing Type: Flexo                                                     | Inks: Food Contact Safe Inks                   |
| Brim fill capacity (ml): 600                                             | Dimensions top LxW (mm): 90x90                                           | Dimensions base LxW (mm): 60x60                |
| Product weight (g): 13.5                                                 | Thickness: 263gsm                                                        | <b>Use</b> : Cold, Wet & Dry Products          |
| Manufactured: China                                                      | <b>Customise</b> : Yes - Please Contact Our<br>Team For More Information | MOQ custom: 50000                              |
| Mould fees: Yes - see custom packaging                                   | Environmental production certified: ISO 14001                            | Quality product certified: ISO 9001            |
| Factory food safety certified: BRC                                       | Corporate social accreditation: SMETA                                    | Home compostable: No                           |
| <b>Industrially compostable</b> : Certified to EN13432 European Standard | Recyclable: No                                                           |                                                |