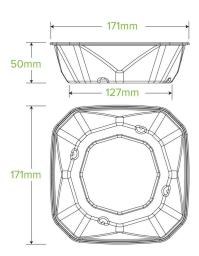

| Carton quantity: 400                             | Sleeves per carton: 8                      | Units per sleeve: 50                         |
|--------------------------------------------------|--------------------------------------------|----------------------------------------------|
| Carton Size LxWxH (cm): 38x35x38                 | Carton gross weight (kg): 9.500000         | Raw material: Plant Fibre Pulp               |
| Brim fill capacity (ml): 890                     | Dimensions top LxW (mm): 171 x 171         | Dimensions base LxW (mm): 126 x 126          |
| Product Depth: 50                                | <b>Use</b> : Hot, Cold, Wet & Dry Products | Manufactured: China                          |
| Customise: Emboss                                | MOQ custom: 100000                         | Mould fees: Yes - see custom packaging       |
| Environmental production certified: ISO 14001    | Quality product certified: ISO 9001        | Factory food safety certified: BRC,<br>HACCP |
| Corporate social accreditation: BSCI,<br>SA 8000 | Home compostable: No                       | Industrially compostable: No                 |
| Recyclable: No                                   |                                            |                                              |