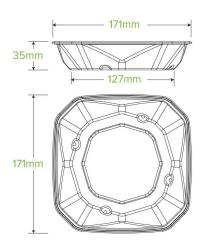

| Carton quantity: 400                        | Sleeves per carton: 8                        | Units per sleeve: 50                             |
|---------------------------------------------|----------------------------------------------|--------------------------------------------------|
| Carton Size LxWxH (cm): 38.5x37.5x28        | Carton gross weight (kg): 8.550000           | Raw material: Plant Fibre Pulp                   |
| Brim fill capacity (ml): 610                | Dimensions top LxW (mm): 171 x 171           | Dimensions base LxW (mm): 127 x 127              |
| Product Depth: 35                           | Use: Hot and cold                            | Manufactured: China                              |
| Customise: Emboss                           | <b>MOQ custom</b> : 100000                   | Environmental production certified: ISO 14001    |
| <b>Quality product certified</b> : ISO 9001 | Factory food safety certified: BRC,<br>HACCP | Corporate social accreditation: BSCI,<br>SA 8000 |
| Home compostable: No                        | Industrially compostable: No                 | Recyclable: No                                   |