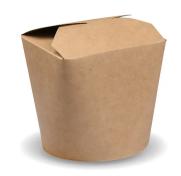

## 500ml PLA-Lined Kraft Noodle Boxes BB-NBR-16

Our Kraft noodle boxes have a plant based PLA lining, allowing them to be commercially composted and suitable for the microwave.

**Bi@Pak** 

| Carton quantity: 500                         | Sleeves per carton: 10                                                   | <b>Units per sleeve</b> : 50                              |
|----------------------------------------------|--------------------------------------------------------------------------|-----------------------------------------------------------|
| <b>Carton Size LxWxH (cm)</b> : 61x21.7x49.5 | Carton gross weight (kg): 7.700000                                       | Raw material: Paper - Sourced<br>From Managed Plantations |
| Lining/coating: PLA                          | Window material: None                                                    | Printing Type: None                                       |
| Inks: None                                   | Brim fill capacity (ml): 500                                             | Dimensions top LxW (mm): 70 x 80                          |
| <b>Dimensions base LxW (mm)</b> : 76 x 76    | Product Depth: 98                                                        | <b>Use</b> : Hot, Cold & Dry Products                     |
| Manufactured: China                          | <b>Customise</b> : Yes - Please Contact Our<br>Team For More Information | MOQ custom: 25000                                         |
| Mould fees: No                               | <b>Environmental production certified</b> : TBC                          | Quality product certified: ISO 9001                       |
| Factory food safety certified: BRC           | Corporate social accreditation: BSCI                                     | Home compostable: No                                      |
| Industrially compostable: Yes                | Recyclable: No                                                           |                                                           |