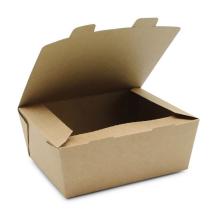

## 1,300ml Kraft #8 Hot Food Boxes With Hinged Lid BB-HL-HFB-8

Our Kraft hot food boxes with hinged lids are made from sustainably sourced paper, and have a commercially compostable and recyclable dispersion coating that is grease and moisture resistant. Great for both hot and cold food.