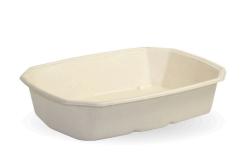

## 950ml Natural BioCane Octa Takeaway Base B-LB-OCTA-950-N-UK

Our 950ml natural Octa takeaways are made from reclaimed and rapidly renewable sugarcane pulp, a by-product made of the sugar refining industry. They have an unique octagonal shape for a premium look and feel.