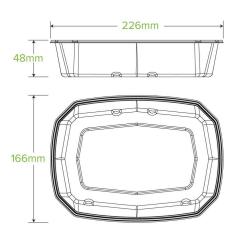

| Carton quantity: 400                                                  | Sleeves per carton: 8                       | Units per sleeve: 50                      |
|-----------------------------------------------------------------------|---------------------------------------------|-------------------------------------------|
| Carton Size LxWxH (cm): 47x48x35                                      | Carton gross weight (kg): 12.000000         | <b>Carton barcode</b> : 19344062053689    |
| Raw material: Plant Fibre Pulp                                        | Printing Type: None                         | Brim fill capacity (ml): 1180             |
| Dimensions top LxW (mm): 226x166                                      | Dimensions base LxW (mm): 193x129           | Product Depth: 48                         |
| Thickness: 0.8mm                                                      | Use: Hot and cold                           | Manufactured: China                       |
| <b>Customise</b> : Yes - Please Contact Our Team For More Information | <b>MOQ custom</b> : 100000                  | Mould fees: Yes - see custom packaging    |
| <b>Environmental production certified</b> : ISO 14001                 | <b>Quality product certified</b> : ISO 9001 | Factory food safety certified: BRC, HACCP |
| <b>Corporate social accreditation</b> : BSCI, SA 8000                 | Home compostable: No                        | Industrially compostable: No              |
| Recyclable: No                                                        |                                             |                                           |