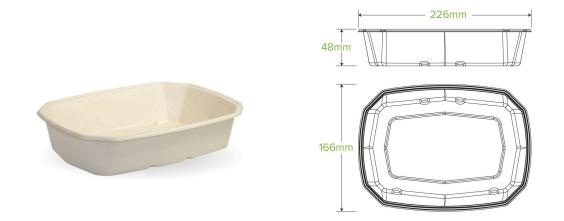

| Carton gross weight (kg):<br>12.000000    | <b>Carton barcode</b> : 19344062053689                                                 |
|-------------------------------------------|----------------------------------------------------------------------------------------|
|                                           |                                                                                        |
| Printing Type: None                       | Brim fill capacity (ml): 1180                                                          |
| <b>Dimensions base LxW (mm)</b> : 193x129 | Product Depth: 48                                                                      |
| <b>Use</b> : Hot and cold                 | Manufactured: China                                                                    |
| <b>MOQ custom</b> : 100000                | Mould fees: Yes - see custom packaging                                                 |
| Quality product certified: ISO 9001       | Factory food safety certified: BRC,<br>HACCP                                           |
| Home compostable: No                      | Industrially compostable: No                                                           |
|                                           |                                                                                        |
|                                           | 193x129   Use: Hot and cold   MOQ custom: 100000   Quality product certified: ISO 9001 |