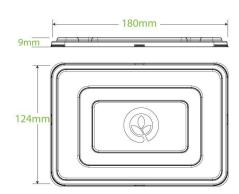

| Carton quantity: 500                                        | Sleeves per carton: 4                                                          | Units per sleeve: 125                                                    |
|-------------------------------------------------------------|--------------------------------------------------------------------------------|--------------------------------------------------------------------------|
| Carton Size LxWxH (cm): 48x38.9x27.3                        | Carton gross weight (kg): 6.800000                                             | <b>Carton barcode</b> : 19344062033988                                   |
| Raw material: Plastic - PET<br>(Polyethylene Terephthalate) | Printing Type: None                                                            | Dimensions top LxW (mm): 180x124                                         |
| Dimensions base LxW (mm): 58x58                             | Product Depth: 9                                                               | Product weight (g): 13.5                                                 |
| Thickness: N/A                                              | Use: Hot and cold                                                              | <b>Customise</b> : Yes - Please Contact Our<br>Team For More Information |
| <b>MOQ custom</b> : 100000                                  | Environmental production certified: ISO 14001                                  | Quality product certified: ISO 9001                                      |
| Factory food safety certified: BRC,<br>HACCP                | Corporate social accreditation: TBC                                            | Home compostable: No                                                     |
| Industrially compostable: No                                | Recyclable: Yes - In The Plastic<br>Recycling if Not Contaminated With<br>Food |                                                                          |