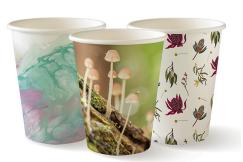

## 8oz Single Wall Art Series BioCup BC-8-ART SERIES-UK

\*image as a guide only

IMAGE AS A GUIDE ONLY. Cartons contain up to three different art cups with new artists featured every two months. Pictured here are designs from the latest Art Series. Unfortunately, we cannot sell individual art cups and cannot guarantee which prints, or which series of prints will be in each carton.