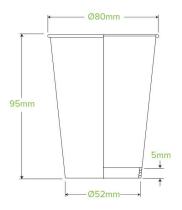

| Carton quantity: 1000  Carton Size LxWxH (cm): 41.2x34.4x44.2  Carton gross weight (kg): 8.800000  Carton barcode: 19344062009068  Lining/coating: PLA  Printing Type: Offset |     |
|-------------------------------------------------------------------------------------------------------------------------------------------------------------------------------|-----|
| 41.2x34.4x44.2 Carton gross weight (kg): 8.800000 Carton barcode: 19344062009068                                                                                              |     |
| Raw material: Paper Lining/coating: PLA Printing Type: Offset                                                                                                                 |     |
|                                                                                                                                                                               |     |
| Brim fill capacity (ml): 250 Dimensions top LxW (mm): 80x80 Dimensions base LxW (mm): 52x52                                                                                   | 2   |
| Product Depth: 95Product weight (g): 8Use: Hot, Cold, Wet & Dry Products                                                                                                      |     |
| Manufactured: Taiwan  Customise: Yes - Please Contact Our Team For More Information  MOQ custom: 20000                                                                        |     |
| Environmental production certified: ISO 14001                                                                                                                                 | ISO |
| Corporate social accreditation: SA 8000  Home compostable: No  Industrially compostable: Certified AS4736 Australian Standards, Certified EN13432 European Standard           |     |
| Recyclable: No                                                                                                                                                                |     |