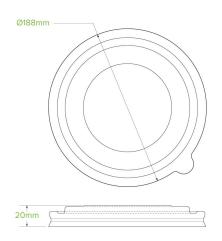

| Carton quantity: 200                                                     | Sleeves per carton: 4                      | Units per sleeve: 50                                                             |
|--------------------------------------------------------------------------|--------------------------------------------|----------------------------------------------------------------------------------|
| Carton Size LxWxH (cm): 40x29.5x39                                       | Carton gross weight (kg):<br>3.000000      | <b>Carton barcode</b> : 19344062052002                                           |
| Raw material: Plastic - PET<br>(Polyethylene Terephthalate)              | Lining/coating: None                       | Window material: None                                                            |
| Printing Type: None                                                      | Inks: None                                 | Dimensions base LxW (mm): 188x188                                                |
| Thickness: TBC                                                           | <b>Use</b> : Hot and cold                  | Manufactured: China                                                              |
| <b>Customise</b> : Yes - Please Contact Our<br>Team For More Information | MOQ custom: MOQ apply see custom packaging | Mould fees: Yes - see custom packaging                                           |
| Quality product certified: ISO 9001                                      | Factory food safety certified:<br>HACCP    | Corporate social accreditation: BSCI                                             |
| Home compostable: No                                                     | Industrially compostable: No               | <b>Recyclable</b> : Yes - In The Plastic Recycling if Not Contaminated With Food |