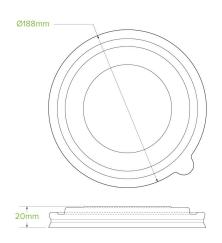

| Carton quantity: 200                                                     | Sleeves per carton: 4                      | Units per sleeve: 50                                                             |
|--------------------------------------------------------------------------|--------------------------------------------|----------------------------------------------------------------------------------|
| Carton Size LxWxH (cm): 40x29.5x39                                       | Carton gross weight (kg):<br>3.000000      | <b>Carton barcode</b> : 19344062052002                                           |
| Raw material: Plastic - PET<br>(Polyethylene Terephthalate)              | Lining/coating: None                       | Window material: None                                                            |
| Printing Type: None                                                      | Inks: None                                 | Dimensions base LxW (mm): 188x188                                                |
| Thickness: TBC                                                           | Use: Hot and cold                          | Manufactured: China                                                              |
| <b>Customise</b> : Yes - Please Contact Our<br>Team For More Information | MOQ custom: MOQ apply see custom packaging | Mould fees: Yes - see custom packaging                                           |
| Quality product certified: ISO 9001                                      | Factory food safety certified:<br>HACCP    | Corporate social accreditation: BSCI                                             |
| Home compostable: No                                                     | Industrially compostable: No               | <b>Recyclable</b> : Yes - In The Plastic Recycling if Not Contaminated With Food |