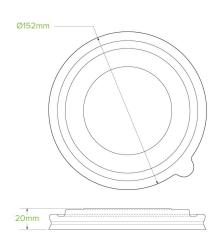

| Carton quantity: 400                                                             | Sleeves per carton: 8                       | Units per sleeve: 50                    |
|----------------------------------------------------------------------------------|---------------------------------------------|-----------------------------------------|
| Carton Size LxWxH (cm): 31.5x29.5x63                                             | Carton gross weight (kg): 4.400000          | <b>Carton barcode</b> : 19344062051982  |
| <b>Raw material</b> : Plastic - PET (Polyethylene<br>Terephthalate)              | Lining/coating: None                        | Window material: None                   |
| Printing Type: None                                                              | Inks: None                                  | Dimensions base LxW (mm):<br>152x152    |
| Thickness: TBC                                                                   | Use: Hot and cold                           | Manufactured: China                     |
| Customise: Unavailable                                                           | MOQ custom: N/A                             | Mould fees: No                          |
| <b>Environmental production certified</b> : ISO 14001                            | <b>Quality product certified</b> : ISO 9001 | Factory food safety certified:<br>HACCP |
| Corporate social accreditation: BSCI                                             | Home compostable: No                        | Industrially compostable: No            |
| <b>Recyclable</b> : Yes - In The Plastic Recycling if Not Contaminated With Food |                                             |                                         |