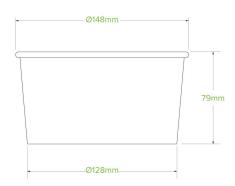

| Carton quantity: 400                 | Sleeves per carton: 8                | Units per sleeve: 50                   |
|--------------------------------------|--------------------------------------|----------------------------------------|
| Carton Size LxWxH (cm): 60x30.5x51.5 | Carton gross weight (kg): 7.900000   | <b>Carton barcode</b> : 19344062051975 |
| Raw material: Paper                  | Lining/coating: PLA                  | Window material: None                  |
| Printing Type: Flexo                 | Inks: Food Contact Safe Inks         | Brim fill capacity (ml): 1010          |
| Dimensions top LxW (mm): 148×148     | Dimensions base LxW (mm): 128x128    | Thickness: 325gsm                      |
| Use: Hot and cold                    | Manufactured: China                  | Customise: Print                       |
| MOQ custom: 50000                    | Mould fees: No                       | Quality product certified: ISO 9001    |
| Factory food safety certified: GMP   | Corporate social accreditation: BSCI | Home compostable: No                   |
| Industrially compostable: Yes        | Recyclable: No                       |                                        |