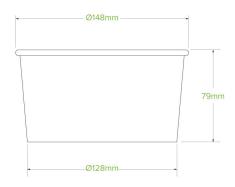

| Carton quantity: 400                 | Sleeves per carton: 8                | Units per sleeve: 50                   |
|--------------------------------------|--------------------------------------|----------------------------------------|
| Carton Size LxWxH (cm): 60x30.5x51.5 | Carton gross weight (kg): 7.900000   | <b>Carton barcode</b> : 19344062051975 |
| Raw material: Paper                  | Lining/coating: PLA                  | Window material: None                  |
| Printing Type: Flexo                 | Inks: Food Contact Safe Inks         | Brim fill capacity (ml): 1010          |
| Dimensions top LxW (mm): 148x148     | Dimensions base LxW (mm): 128x128    | Thickness: 325gsm                      |
| Use: Hot and cold                    | Manufactured: China                  | Customise: Print                       |
| MOQ custom: 50000                    | Mould fees: No                       | Quality product certified: ISO 9001    |
| Factory food safety certified: GMP   | Corporate social accreditation: BSCI | Home compostable: No                   |
| Industrially compostable: Yes        | Recyclable: No                       |                                        |