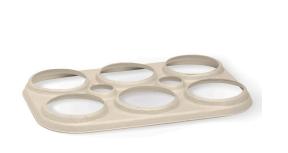

## 6-Pack BioCane Beer Ring Holder B-BRH-6-UK

Our 6 pack beer can rings are plastic-free, made from rapidly-renewable sugarcane pulp, a by-product of the sugar refining industry. Certified home compostable (AS5810). Less expensive than plastic – save the planet, while saving money.