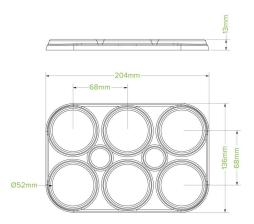

| Carton quantity: 500                                                 | Sleeves per carton: 4                                            | Units per sleeve: 125                                 |
|----------------------------------------------------------------------|------------------------------------------------------------------|-------------------------------------------------------|
| <b>Carton Size LxWxH (cm)</b> : 49x29.5x43.2                         | Carton gross weight (kg): 8.100000                               | <b>Carton barcode</b> : 19344062045738                |
| <b>Raw material</b> : Bagasse - (100% Sugarcane Pulp)                | Printing Type: None                                              | Dimensions top LxW (mm): 214x146                      |
| Product Depth: 25                                                    | Product weight (g): 212.5                                        | Thickness: 1mm                                        |
| Use: Hot and cold                                                    | Manufactured: China                                              | Customise: Emboss                                     |
| <b>MOQ custom</b> : 100000                                           | Mould fees: No                                                   | Environmental production certified: ISO 14001         |
| Quality product certified: ISO 9001                                  | Factory food safety certified: BRC,<br>HACCP                     | Corporate social accreditation: BSCI,<br>Custom Audit |
| <b>Home compostable</b> : Certified to NF T51-800 European standards | Industrially compostable: Certified to EN13432 European Standard | Recyclable: Yes                                       |