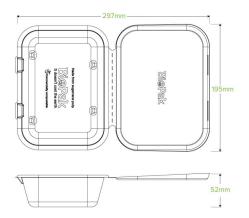

## 7.5x5x1.9" White BioCane Clamshell B-HL-75-W-UK

Our tree-free clamshells are made from rapidly renewable sugarcane pulp, a by-product of the sugar refining industry.

| Carton quantity: 300                                     | Sleeves per carton: 3                  | Units per sleeve: 100                        |
|----------------------------------------------------------|----------------------------------------|----------------------------------------------|
| <b>Carton Size LxWxH (cm)</b> : 60x33.4x31.4             | Carton gross weight (kg):<br>9.650000  | <b>Carton barcode</b> : 1934410000000        |
| <b>Raw material</b> : Bagasse - (100% Sugarcane<br>Pulp) | Printing Type: None                    | Brim fill capacity (ml): 810                 |
| Dimensions top LxW (mm): 195x145                         | Product Depth: 52                      | Product weight (g): 31.01                    |
| Use: Hot and cold                                        | Customise: Emboss                      | <b>MOQ custom</b> : 100000                   |
| <b>Environmental production certified</b> : ISO 14001    | Quality product certified: ISO<br>9001 | Factory food safety certified: BRC,<br>HACCP |
| Corporate social accreditation: No                       | Home compostable: No                   | Industrially compostable: No                 |
| Recyclable: No                                           |                                        |                                              |