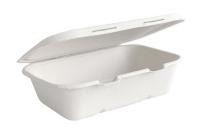

## 7.5x5x1.9" White BioCane Clamshell B-HL-75-W-UK

Our tree-free clamshells are made from rapidly renewable sugarcane pulp, a by-product of the sugar refining industry.

| Carton quantity: 300                                     | Sleeves per carton: 3                  | Units per sleeve: 100                        |
|----------------------------------------------------------|----------------------------------------|----------------------------------------------|
| <b>Carton Size LxWxH (cm)</b> : 60x33.4x31.4             | Carton gross weight (kg):<br>9.650000  | <b>Carton barcode</b> : 1934410000000        |
| <b>Raw material</b> : Bagasse - (100% Sugarcane<br>Pulp) | Printing Type: None                    | Brim fill capacity (ml): 810                 |
| Dimensions top LxW (mm): 195x145                         | Product Depth: 52                      | Product weight (g): 31.01                    |
| Use: Hot and cold                                        | Customise: Emboss                      | <b>MOQ custom</b> : 100000                   |
| <b>Environmental production certified</b> : ISO 14001    | Quality product certified: ISO<br>9001 | Factory food safety certified: BRC,<br>HACCP |
| Corporate social accreditation: No                       | Home compostable: No                   | Industrially compostable: No                 |
| Recyclable: No                                           |                                        |                                              |