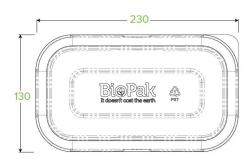

| Carton quantity: 500                                        | Sleeves per carton: 10                        | Units per sleeve: 50                                                             |
|-------------------------------------------------------------|-----------------------------------------------|----------------------------------------------------------------------------------|
| <b>Carton Size LxWxH (cm)</b> : 56.7x40.7x47.2              | Carton gross weight (kg): 8.550000            | <b>Carton barcode</b> : 19344062004803                                           |
| Raw material: Plastic - PET<br>(Polyethylene Terephthalate) | Printing Type: None                           | Dimensions top LxW (mm): 230x130                                                 |
| Dimensions base LxW (mm): 180x80                            | Product Depth: 20                             | Product weight (g): 16                                                           |
| Thickness: TBC                                              | <b>Use</b> : Hot, Cold, Wet & Dry Products    | <b>Customise</b> : Yes - Please Contact Our Team For More Information            |
| <b>MOQ custom</b> : 100000                                  | Environmental production certified: ISO 14001 | Quality product certified: ISO 9001                                              |
| Home compostable: No                                        | Industrially compostable: No                  | <b>Recyclable</b> : Yes - In The Plastic Recycling if Not Contaminated With Food |