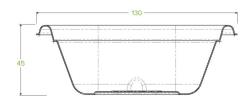

| Carton quantity: 600                             | Sleeves per carton: 12                                                   | Units per sleeve: 50                        |
|--------------------------------------------------|--------------------------------------------------------------------------|---------------------------------------------|
| Carton Size LxWxH (cm): 54.5x22x42               | Carton gross weight (kg): 11.000000                                      | <b>Carton barcode</b> : 19344062009150      |
| Raw material: Bagasse - (100%<br>Sugarcane Pulp) | Printing Type: None                                                      | Brim fill capacity (ml): 383                |
| Dimensions top LxW (mm): 130x130                 | Dimensions base LxW (mm): 73x73                                          | Product Depth: 45                           |
| Product weight (g): 9                            | Thickness: 0.6mm                                                         | Use: Hot and cold                           |
| Manufactured: China                              | <b>Customise</b> : Yes - Please Contact Our<br>Team For More Information | <b>MOQ custom</b> : 100000                  |
| Mould fees: No                                   | Environmental production certified: ISO 14001                            | <b>Quality product certified</b> : ISO 9001 |
| Factory food safety certified: BRC,<br>HACCP     | Corporate social accreditation: SA 8000                                  | Home compostable: No                        |
| Industrially compostable: No                     | Recyclable: No                                                           |                                             |