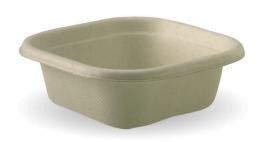

## 280ml Natural BioCane Takeaway Containers B-SLB-280-N-UK

Our plastic-free sugarcane takeaway containers are made from rapidly renewable sugarcane pulp, a by-product of the sugar refining industry. These 280ml natural bagasse food containers are microwave and oven safe.