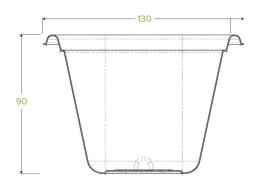

| Carton quantity: 600                             | Sleeves per carton: 12                                                   | Units per sleeve: 50                        |
|--------------------------------------------------|--------------------------------------------------------------------------|---------------------------------------------|
| <b>Carton Size LxWxH (cm)</b> : 54.7x30.3x42.8   | Carton gross weight (kg): 10.600000                                      | <b>Carton barcode</b> : 19344062009174      |
| Raw material: Bagasse - (100%<br>Sugarcane Pulp) | Printing Type: None                                                      | Brim fill capacity (ml): 694                |
| Dimensions top LxW (mm): 130x130                 | Dimensions base LxW (mm): 65x65                                          | Product Depth: 90                           |
| Product weight (g): 14                           | Thickness: 0.6mm                                                         | Use: Hot and cold                           |
| Manufactured: China                              | <b>Customise</b> : Yes - Please Contact Our<br>Team For More Information | MOQ custom: 100000                          |
| Mould fees: No                                   | Environmental production certified: ISO 14001                            | <b>Quality product certified</b> : ISO 9001 |
| Factory food safety certified: BRC,<br>HACCP     | Corporate social accreditation: SA 8000                                  | Home compostable: No                        |
| Industrially compostable: No                     | Recyclable: No                                                           |                                             |