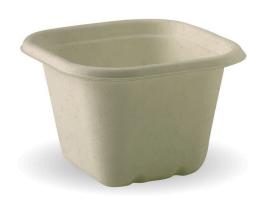

## 630ml Natural BioCane Takeaway Containers B-SLB-630-N-UK

Our plastic-free sugarcane takeaway containers are made from rapidly renewable sugarcane pulp, a by-product of the sugar refining industry. They are microwave and oven friendly.