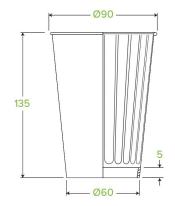

| Carton quantity: 600                                             | Sleeves per carton: 15                           | Units per sleeve: 40                                                     |
|------------------------------------------------------------------|--------------------------------------------------|--------------------------------------------------------------------------|
| <b>Carton Size LxWxH (cm)</b> : 46.3x29.5x63                     | <b>Carton gross weight (kg)</b> : 13.800000      | <b>Carton barcode</b> : 19344062011504                                   |
| Raw material: Paper                                              | Lining/coating: PLA                              | Window material: TBC                                                     |
| Printing Type: Offset                                            | Brim fill capacity (ml): 505                     | Dimensions top LxW (mm): 90 × 90                                         |
| Dimensions base LxW (mm): $60 \times 60$                         | Product Depth: 137                               | Product weight (g): 20                                                   |
| Use: Hot, Cold, Wet & Dry Products                               | Manufactured: Taiwan                             | <b>Customise</b> : Yes - Please Contact Our<br>Team For More Information |
| <b>MOQ custom</b> : 20000                                        | Mould fees: No                                   | <b>Environmental production certified</b> :<br>ISO 14001                 |
| Quality product certified: ISO 9001                              | Factory food safety certified:<br>BRC, ISO 22000 | Home compostable: No                                                     |
| Industrially compostable: Certified to EN13432 European Standard | Recyclable: No                                   |                                                                          |