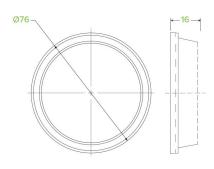

| Carton quantity: 2000                                                 | Sleeves per carton: 40                        | Units per sleeve: 50                        |
|-----------------------------------------------------------------------|-----------------------------------------------|---------------------------------------------|
| Carton Size LxWxH (cm): 46.9x42.5x34.7                                | Carton gross weight (kg): 5.950000            | <b>Carton barcode</b> : 19344062000706      |
| Raw material: Bioplastic - Ingeo™ PLA                                 | Lining/coating: Bioplastic                    | Window material: TBC                        |
| Printing Type: None                                                   | Dimensions top LxW (mm): 76x76                | Product Depth: 16                           |
| Product weight (g): 2.3                                               | Thickness: TBC                                | Use: Cold, Wet & Dry Products               |
| Manufactured: Taiwan                                                  | Customise: Unavailable                        | MOQ custom: N/A                             |
| Mould fees: No                                                        | Environmental production certified: ISO 14001 | <b>Quality product certified</b> : ISO 9001 |
| Factory food safety certified: HACCP                                  | Corporate social accreditation: SA 8000       | Home compostable: No                        |
| Industrially compostable: Certified to<br>AS4736 Australian Standards | Recyclable: No                                |                                             |