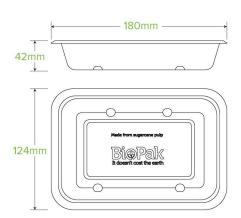

| Carton quantity: 500                                              | Sleeves per carton: 4                                            | Units per sleeve: 125                       |
|-------------------------------------------------------------------|------------------------------------------------------------------|---------------------------------------------|
| Carton Size LxWxH (cm): 49.6x38.3x27.3                            | Carton gross weight (kg): 9.050000                               | <b>Carton barcode</b> : 19344062033957      |
| Raw material: Bagasse - (70%<br>Sugarcane Pulp & 30% Bamboo Pulp) | Printing Type: None                                              | Brim fill capacity (ml): 617                |
| Dimensions top LxW (mm): 180x124                                  | Dimensions base LxW (mm): 142x87                                 | Product Depth: 42                           |
| Product weight (g): 14                                            | Thickness: 0.6mm                                                 | <b>Use</b> : Hot, Cold, Wet & Dry Products  |
| Manufactured: China                                               | Customise: Yes - Please Contact Our<br>Team For More Information | <b>MOQ custom</b> : 100000                  |
| Mould fees: No                                                    | Environmental production certified: ISO 14001                    | <b>Quality product certified</b> : ISO 9001 |
| Factory food safety certified: BRC,<br>HACCP                      | Corporate social accreditation: SA 8000                          | Home compostable: No                        |
| Industrially compostable: No                                      | Recyclable: No                                                   |                                             |