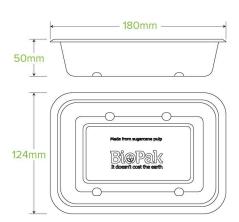

| Carton quantity: 500                                                      | Sleeves per carton: 4                 | Units per sleeve: 125                         |
|---------------------------------------------------------------------------|---------------------------------------|-----------------------------------------------|
| Carton Size LxWxH (cm): 51x27.5x38.5                                      | Carton gross weight (kg):<br>9.000000 | <b>Carton barcode</b> : 19344062033964        |
| <b>Raw material</b> : Bagasse - (70% Sugarcane<br>Pulp & 30% Bamboo Pulp) | Printing Type: None                   | Brim fill capacity (ml): 679                  |
| Dimensions top LxW (mm): 180x124                                          | Dimensions base LxW (mm): 137x82      | Product Depth: 50                             |
| Product weight (g): 16                                                    | Thickness: 0.6mm                      | <b>Use</b> : Hot, Cold, Wet & Dry Products    |
| <b>Customise</b> : Yes - Please Contact Our Team For More Information     | MOQ custom: 100000                    | Environmental production certified: ISO 14001 |
| Quality product certified: ISO 9001                                       | Home compostable: No                  | Industrially compostable: No                  |
| Recyclable: No                                                            |                                       |                                               |