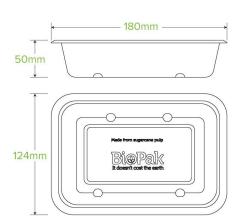

| Carton quantity: 500                                                      | Sleeves per carton: 4                 | Units per sleeve: 125                         |
|---------------------------------------------------------------------------|---------------------------------------|-----------------------------------------------|
| Carton Size LxWxH (cm): 51x27.5x38.5                                      | Carton gross weight (kg):<br>9.000000 | <b>Carton barcode</b> : 19344062033964        |
| <b>Raw material</b> : Bagasse - (70% Sugarcane<br>Pulp & 30% Bamboo Pulp) | Printing Type: None                   | Brim fill capacity (ml): 679                  |
| Dimensions top LxW (mm): 180x124                                          | Dimensions base LxW (mm): 137x82      | Product Depth: 50                             |
| Product weight (g): 16                                                    | Thickness: 0.6mm                      | <b>Use</b> : Hot, Cold, Wet & Dry Products    |
| <b>Customise</b> : Yes - Please Contact Our Team For More Information     | MOQ custom: 100000                    | Environmental production certified: ISO 14001 |
| Quality product certified: ISO 9001                                       | Home compostable: No                  | Industrially compostable: No                  |
| Recyclable: No                                                            |                                       |                                               |