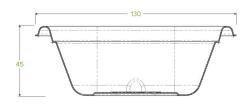

| Carton quantity: 600                             | Sleeves per carton: 12                                                   | Units per sleeve: 50                   |
|--------------------------------------------------|--------------------------------------------------------------------------|----------------------------------------|
| Carton Size LxWxH (cm): 55.5x21.4x41.5           | Carton gross weight (kg): 7.250000                                       | <b>Carton barcode</b> : 19344062009112 |
| Raw material: Bagasse - (100%<br>Sugarcane Pulp) | Printing Type: None                                                      | Brim fill capacity (ml): 383           |
| Dimensions top LxW (mm): 130x130                 | Dimensions base LxW (mm): 73x73                                          | Product Depth: 45                      |
| Product weight (g): 11                           | Thickness: 0.6mm                                                         | Use: Hot and cold                      |
| Manufactured: China                              | <b>Customise</b> : Yes - Please Contact Our<br>Team For More Information | <b>MOQ custom</b> : 100000             |
| Mould fees: No                                   | Environmental production certified: ISO 14001                            | Quality product certified: ISO 9001    |
| Factory food safety certified: BRC,<br>HACCP     | Corporate social accreditation: SA 8000                                  | Home compostable: No                   |
| Industrially compostable: No                     | Recyclable: No                                                           |                                        |