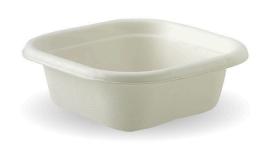

## 280ml White BioCane Takeaway Containers B-SLB-280-W-UK

Our plastic-free sugarcane takeaway containers are made from rapidly renewable sugarcane pulp, a by-product of the sugar refining industry. They are microwave and oven friendly.