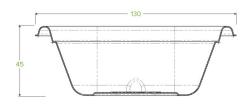

| Carton quantity: 600                             | Sleeves per carton: 12                                                   | Units per sleeve: 50                   |
|--------------------------------------------------|--------------------------------------------------------------------------|----------------------------------------|
| <b>Carton Size LxWxH (cm)</b> : 55.5x21.4x41.5   | Carton gross weight (kg): 7.250000                                       | <b>Carton barcode</b> : 19344062009112 |
| Raw material: Bagasse - (100%<br>Sugarcane Pulp) | Printing Type: None                                                      | Brim fill capacity (ml): 383           |
| Dimensions top LxW (mm): 130x130                 | Dimensions base LxW (mm): 73x73                                          | Product Depth: 45                      |
| Product weight (g): 11                           | Thickness: 0.6mm                                                         | Use: Hot and cold                      |
| Manufactured: China                              | <b>Customise</b> : Yes - Please Contact Our<br>Team For More Information | MOQ custom: 100000                     |
| Mould fees: No                                   | Environmental production certified: ISO 14001                            | Quality product certified: ISO 9001    |
| Factory food safety certified: BRC,<br>HACCP     | Corporate social accreditation: SA 8000                                  | Home compostable: No                   |
| Industrially compostable: No                     | Recyclable: No                                                           |                                        |