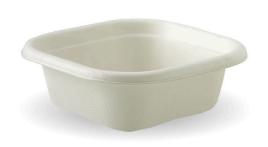

## 280ml White BioCane Takeaway Containers B-SLB-280-W-UK

Our plastic-free sugarcane takeaway containers are made from rapidly renewable sugarcane pulp, a by-product of the sugar refining industry. They are microwave and oven friendly.