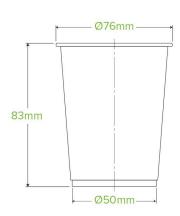

## 200ml Clear PLA BioCups R-200Y-UK

200ml BioCups look and perform like conventional plastic cups but are made from Ingeo™ bioplastic. Certified industrially compostable. Note: cold use only.

| Carton quantity: 2000                                                    | Sleeves per carton: 20                      | Units per sleeve: 100                                                                                            |
|--------------------------------------------------------------------------|---------------------------------------------|------------------------------------------------------------------------------------------------------------------|
| Carton Size LxWxH (cm): 61x40.1x33.2                                     | Carton gross weight (kg):<br>10.200000      | <b>Carton barcode</b> : 19344062000621                                                                           |
| Raw material: Bioplastic - PLA                                           | Lining/coating: Bioplastic                  | Window material: TBC                                                                                             |
| Printing Type: Offset                                                    | Brim fill capacity (ml): 228                | Dimensions top LxW (mm): 76x76                                                                                   |
| Dimensions base LxW (mm): 50x50                                          | Product Depth: 83                           | Product weight (g): 4.7                                                                                          |
| Thickness: N/A                                                           | Use: Cold, Wet & Dry Products               | Manufactured: Taiwan                                                                                             |
| <b>Customise</b> : Yes - Please Contact Our<br>Team For More Information | MOQ custom: 50000                           | Mould fees: No                                                                                                   |
| Environmental production certified: ISO 14001                            | <b>Quality product certified</b> : ISO 9001 | Factory food safety certified: HACCP                                                                             |
| <b>Corporate social accreditation</b> : SA 8000                          | Home compostable: No                        | Industrially compostable: Certified to<br>AS4736 Australian Standards, Certified<br>to EN13432 European Standard |
| Recyclable: No                                                           |                                             |                                                                                                                  |