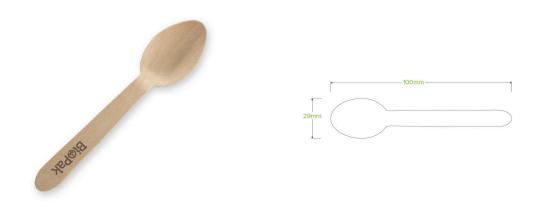

## **10cm Coated Wooden Teaspoons HY-10TS-COATED-UK**

Our 10cm coated wood teaspoon is made from sustainably sourced FSC™ 100% certified birchwood. Our coated range has been coated with a food safe, non-toxic, compostable plant-based carnauba wax. This disposable teaspoon is compostable. A more eco-friendly alternative to plastic teaspoons.

| Carton quantity: 2000                                 | Sleeves per carton: 20                                                   | Units per sleeve: 100                      |
|-------------------------------------------------------|--------------------------------------------------------------------------|--------------------------------------------|
| Carton Size LxWxH (cm): 29.2x16x13                    | Carton gross weight (kg): 2.800000                                       | <b>Carton barcode</b> : 19344100000000     |
| Raw material: Wood - FSC™ 100%<br>Certified Birchwood | Lining/coating: None                                                     | Window material: None                      |
| Printing Type: None                                   | Inks: None                                                               | Dimensions top LxW (mm): 108x24            |
| Product weight (g): 1.41                              | Thickness: TBC                                                           | <b>Use</b> : Hot, Cold, Wet & Dry Products |
| Manufactured: China                                   | <b>Customise</b> : Yes - Please Contact Our<br>Team For More Information | <b>MOQ custom</b> : 150000                 |
| Mould fees: No                                        | Environmental production certified:<br>SA 8000,BSCI                      | Quality product certified: ISO 9001        |
| Factory food safety certified: FSSC 22000             | Corporate social accreditation: BSCI, SA 8000                            | Home compostable: Yes                      |
| Industrially compostable: Yes                         | Recyclable: No                                                           |                                            |