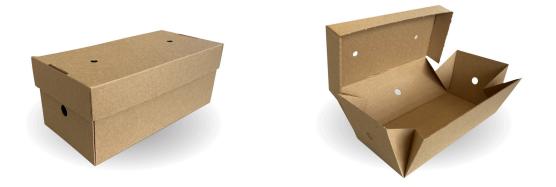

## Large Kraft Premium Burger Boxes BB-DEL-LARGE-K

Designed for burgers, wings, ribs and fries, keep them fresh and secure with our premium large delivery boxes. Made from sturdy corrugated board, these are both recyclable and home compostable.