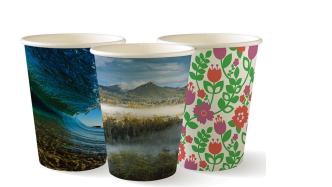

## 12oz Single Wall Art Series BioCup BC-12-ART SERIES-UK

\*image as a guide only

Ø90mm-

IMAGE AS A GUIDE ONLY. Cartons contain up to three different art cups with new artists featured every two months. Pictured here are designs from the latest Art Series. Unfortunately, we cannot sell individual art cups and cannot guarantee which prints or which series of prints will be in each carton.