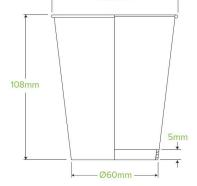

| Carton quantity: 1000                                                    | Sleeves per carton: 20                                                                                                   | Units per sleeve: 50                            |
|--------------------------------------------------------------------------|--------------------------------------------------------------------------------------------------------------------------|-------------------------------------------------|
| <b>Carton Size LxWxH (cm)</b> :<br>46.5x37.7x53.2                        | Carton gross weight (kg): 12.250000                                                                                      | <b>Carton barcode</b> : 19344062009075          |
| Raw material: Paper                                                      | Lining/coating: PLA                                                                                                      | Window material: TBC                            |
| Printing Type: Offset                                                    | Inks: TBC                                                                                                                | Brim fill capacity (ml): 375                    |
| Dimensions top LxW (mm): 90x90                                           | Dimensions base LxW (mm): 60×60                                                                                          | Product Depth: 108                              |
| Product weight (g): 11.3                                                 | Use: Hot, Cold, Wet & Dry Products                                                                                       | Manufactured: Taiwan                            |
| <b>Customise</b> : Yes - Please Contact Our<br>Team For More Information | <b>MOQ custom</b> : 20000                                                                                                | Environmental production certified: ISO 14001   |
| Quality product certified: ISO 9001                                      | Factory food safety certified: BRC, ISO 22000                                                                            | <b>Corporate social accreditation</b> : SA 8000 |
| Home compostable: No                                                     | <b>Industrially compostable</b> : Certified to<br>AS4736 Australian Standards, Certified to<br>EN13432 European Standard | Recyclable: No                                  |