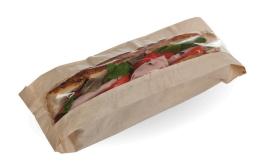

## **Kraft & PLA Compostable Baguette Bags FB-BG-K**

A popular choice with our eco-champions; the compostable baguette bag, made with a PLA window, these bags can be industrially composted.

| Carton quantity: 1000            | Sleeves per carton: 10             | Units per sleeve: 100                                                    |
|----------------------------------|------------------------------------|--------------------------------------------------------------------------|
| Carton Size LxWxH (cm): 40x28x10 | Carton gross weight (kg): 2.900000 | <b>Carton barcode</b> : 5060080000000                                    |
| Raw material: Paper              | Window material: PLA               | Printing Type: None                                                      |
| Dimensions top LxW (mm): 100x50  | Dimensions base LxW (mm): 100x50   | Product weight (g): 5.2                                                  |
| Thickness: TBC                   | Use: Cold & Dry Products           | <b>Customise</b> : Yes - Please Contact Our<br>Team For More Information |
| <b>MOQ custom</b> : 100000       | Home compostable: No               | Industrially compostable: Yes                                            |
| Recyclable: No                   |                                    |                                                                          |