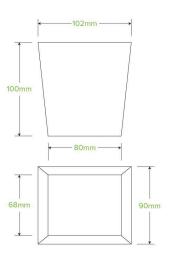

## 750ml PLA-Lined Kraft Noodle Boxes BB-NBR-26

Our Kraft noodle boxes have a plant based PLA lining, allowing them to be commercially composted and suitable for the microwave.

| Carton quantity: 500                                           | Sleeves per carton: 10                                                   | Units per sleeve: 50                       |
|----------------------------------------------------------------|--------------------------------------------------------------------------|--------------------------------------------|
| Carton Size LxWxH (cm): 61x25x57.5                             | Carton gross weight (kg): 12.000000                                      | <b>Carton barcode</b> : 19344062059346     |
| <b>Raw material</b> : Paper - Sourced From Managed Plantations | Lining/coating: PLA                                                      | Window material: None                      |
| Printing Type: None                                            | Inks: None                                                               | Brim fill capacity (ml): 750               |
| Dimensions top LxW (mm): 85 x 100                              | Dimensions base LxW (mm): 95 x 95                                        | <b>Use</b> : Hot, Cold, Wet & Dry Products |
| Manufactured: China                                            | <b>Customise</b> : Yes - Please Contact Our<br>Team For More Information | MOQ custom: 10000                          |
| Mould fees: No                                                 | Quality product certified: ISO 9001                                      | Factory food safety certified:<br>HACCP    |
| Corporate social accreditation: BSCI                           | Home compostable: No                                                     | Industrially compostable: Yes              |
| Recyclable: No                                                 |                                                                          |                                            |