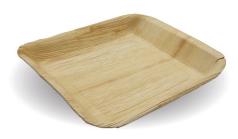

## 24cm Square Palm Plates P-PL-SQ-24-UK

Our palm leaf tableware range is the perfect option for your eco-friendly event. It is made out of palm leaf that can be home composted or wiped clean and reused with dry food.