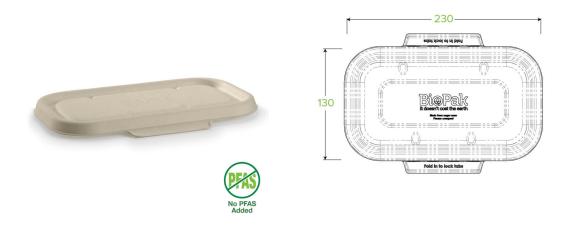

## 750 & 1,000ml Natural Plant Fibre Takeaway Lids B-LBL-N-PF-UK

Our plastic-free sugarcane takeaway containers are made from rapidly renewable sugarcane pulp with no added PFAS! They are certified home compostable to NF T51-800 European standards Microwave and oven friendly.

| Carton quantity: 500                                                 | Sleeves per carton: 4                                                    | Units per sleeve: 125                           |
|----------------------------------------------------------------------|--------------------------------------------------------------------------|-------------------------------------------------|
| Carton Size LxWxH (cm): 46x34.5x50                                   | Carton gross weight (kg): 9.900000                                       | Raw material: Plant Fibre With No<br>Added PFAS |
| Lining/coating: None                                                 | Window material: None                                                    | Printing Type: None                             |
| Inks: None                                                           | Dimensions top LxW (mm): 230x130                                         | Dimensions base LxW (mm): 185x85                |
| Product Depth: 12                                                    | <b>Product weight (g)</b> : 0.0779625                                    | Thickness: 0.6mm                                |
| Use: Hot, Cold, Wet & Dry Products                                   | Manufactured: China                                                      | Customise: Emboss                               |
| <b>MOQ custom</b> : MOQ apply see custom packaging                   | Mould fees: Yes - see custom packaging                                   | Environmental production certified: ISO 14001   |
| Quality product certified: ISO 9001                                  | Factory food safety certified: BRC                                       | Corporate social accreditation:<br>BSCI         |
| <b>Home compostable</b> : Certified to NF T51-800 European standards | <b>Industrially compostable</b> : Certified to EN13432 European Standard | Recyclable: No                                  |