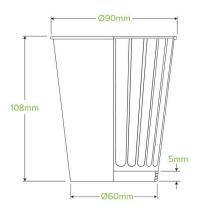

| Carton quantity: 500                                 | Sleeves per carton: 20                | Units per sleeve: 25                                                                                               |
|------------------------------------------------------|---------------------------------------|--------------------------------------------------------------------------------------------------------------------|
| Carton Size LxWxH (cm): 46x36.5x48                   | Carton gross weight (kg):<br>9.400000 | Raw material: Paper                                                                                                |
| <b>Lining/coating</b> : Bioplastic - Ingeoâ"¢<br>PLA | Window material: None                 | Inks: Food Contact Safe Inks                                                                                       |
| Brim fill capacity (ml): 391                         | Dimensions top LxW (mm): 90x90        | Dimensions base LxW (mm): 60x60                                                                                    |
| Product Depth: 108                                   | Product weight (g): 19.2              | Thickness: 285gsm + 35gsm PLA                                                                                      |
| Use: Hot and cold                                    | Manufactured: China                   | Customise: Print                                                                                                   |
| MOQ custom: 50000                                    | Mould fees: No                        | Quality product certified: ISO 9001                                                                                |
| Factory food safety certified: BRC,<br>HACCP         | Home compostable: No                  | <b>Industrially compostable</b> : Certified to AS4736 Australian Standards, Certified to EN13432 European Standard |
| Recyclable: No                                       |                                       |                                                                                                                    |