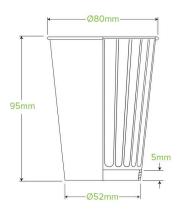

| Carton quantity: 500                                 | Sleeves per carton: 20             | Units per sleeve: 25                                                                                               |
|------------------------------------------------------|------------------------------------|--------------------------------------------------------------------------------------------------------------------|
| Carton Size LxWxH (cm): 41x33x50                     | Carton gross weight (kg): 7.100000 | Raw material: Paper                                                                                                |
| <b>Lining/coating</b> : Bioplastic - Ingeoâ"¢<br>PLA | Window material: None              | Inks: Food Contact Safe Inks                                                                                       |
| Brim fill capacity (ml): 256                         | Dimensions top LxW (mm): 80x80     | Dimensions base LxW (mm): 52x52                                                                                    |
| Product Depth: 95                                    | Product weight (g): 14.4           | Thickness: 285gsm + 35gsm PLA                                                                                      |
| Use: Hot and cold                                    | Manufactured: China                | Customise: Print                                                                                                   |
| MOQ custom: 50000                                    | Mould fees: No                     | Quality product certified: ISO 9001                                                                                |
| Factory food safety certified: BRC,<br>HACCP         | Home compostable: No               | <b>Industrially compostable</b> : Certified to AS4736 Australian Standards, Certified to EN13432 European Standard |
| Recyclable: No                                       |                                    |                                                                                                                    |