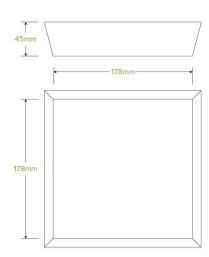

## BioBoard White Tray #2 BB-TRAY2-W

BioPak's unlined cardboard trays are made from FSC $^{\text{TM}}$  recycled paper. These white paper food trays are home-compostable. The #2 paper trays are 178 x 178 x 45mm and also available in kraft.

| Carton quantity: 240                                  | Sleeves per carton: 4                       | <b>Units per sleeve</b> : 60                      |
|-------------------------------------------------------|---------------------------------------------|---------------------------------------------------|
| Carton Size LxWxH (cm): 42x40x45                      | Carton gross weight (kg):<br>7.500000       | Raw material: Paper - Recycled Paper<br>Pulp      |
| Lining/coating: None                                  | Window material: None                       | Printing Type: None                               |
| Inks: Food Contact Safe Inks                          | Brim fill capacity (ml): 1617               | Dimensions top LxW (mm): 200x200                  |
| Dimensions base LxW (mm): 178x178                     | Product Depth: 45                           | Product weight (g): 27.28                         |
| Thickness: 380gsm                                     | Use: Hot and cold                           | Manufactured: China                               |
| Customise: Print                                      | MOQ custom: 30000                           | Mould fees: No                                    |
| <b>Environmental production certified</b> : ISO 14001 | <b>Quality product certified</b> : ISO 9001 | Factory food safety certified: BRC                |
| Corporate social accreditation: BSCI                  | Home compostable: Suitable for composting   | Industrially compostable: Suitable for composting |
| Recyclable: No                                        |                                             |                                                   |