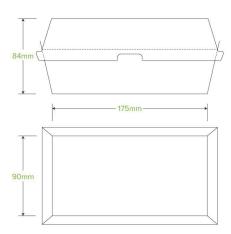

| Carton quantity: 200                          | Sleeves per carton: 4                       | Units per sleeve: 50                                 |
|-----------------------------------------------|---------------------------------------------|------------------------------------------------------|
| Carton Size LxWxH (cm): 46x44x33              | Carton gross weight (kg):<br>8.700000       | <b>Raw material</b> : Paper - Recycled Paper<br>Pulp |
| Lining/coating: None                          | Window material: None                       | Printing Type: None                                  |
| Inks: Food Contact Safe Inks                  | Brim fill capacity (ml): 882                | Dimensions top LxW (mm): 175x90                      |
| Dimensions base LxW (mm): 175x90              | Product Depth: 84                           | Product weight (g): 36.87                            |
| Thickness: 380gsm                             | <b>Use</b> : Hot and cold                   | Manufactured: China                                  |
| Customise: Print                              | MOQ custom: 30000                           | Mould fees: No                                       |
| Environmental production certified: ISO 14001 | <b>Quality product certified</b> : ISO 9001 | Factory food safety certified: BRC                   |
| Corporate social accreditation: BSCI          | Home compostable: Suitable for composting   | Industrially compostable: Suitable for composting    |
| Recyclable: No                                |                                             |                                                      |