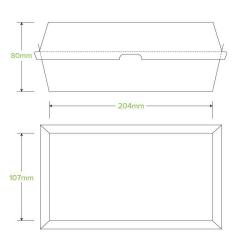

| Carton quantity: 200                          | Sleeves per carton: 4                       | Units per sleeve: 50                                 |
|-----------------------------------------------|---------------------------------------------|------------------------------------------------------|
| Carton Size LxWxH (cm): 54x51x33              | Carton gross weight (kg):<br>10.700000      | <b>Raw material</b> : Paper - Recycled Paper<br>Pulp |
| Lining/coating: None                          | Window material: None                       | Printing Type: None                                  |
| Inks: Food Contact Safe Inks                  | Brim fill capacity (ml): 1206               | Dimensions top LxW (mm): 204x107                     |
| Dimensions base LxW (mm): 204x107             | Product Depth: 84                           | Product weight (g): 44.37                            |
| Thickness: 380gsm                             | Use: Hot and cold                           | Manufactured: China                                  |
| Customise: Print                              | MOQ custom: 30000                           | Mould fees: No                                       |
| Environmental production certified: ISO 14001 | <b>Quality product certified</b> : ISO 9001 | Factory food safety certified: BRC                   |
| Corporate social accreditation: BSCI          | Home compostable: Suitable for composting   | Industrially compostable: Suitable for composting    |
| Recyclable: No                                |                                             |                                                      |