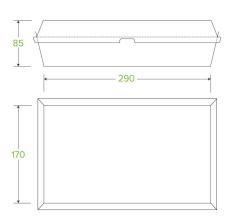

| Carton quantity: 100                          | Sleeves per carton: 2                     | Units per sleeve: 50                              |
|-----------------------------------------------|-------------------------------------------|---------------------------------------------------|
| Carton Size LxWxH (cm): 50.5x42x70            | Carton gross weight (kg):<br>9.100000     | Raw material: Paper - Recycled Paper<br>Pulp      |
| Lining/coating: None                          | Window material: None                     | Printing Type: None                               |
| Inks: Food Contact Safe Inks                  | Brim fill capacity (ml): 2644             | Dimensions top LxW (mm): 290x170                  |
| Dimensions base LxW (mm): 290x170             | Product Depth: 85                         | Product weight (g): 78.26                         |
| Thickness: 380gsm                             | Use: Hot and cold                         | Manufactured: China                               |
| Customise: Print                              | MOQ custom: 30000                         | Mould fees: No                                    |
| Environmental production certified: ISO 14001 | Quality product certified: ISO 9001       | Factory food safety certified: BRC                |
| Corporate social accreditation: BSCI          | Home compostable: Suitable for composting | Industrially compostable: Suitable for composting |
| Recyclable: No                                |                                           |                                                   |