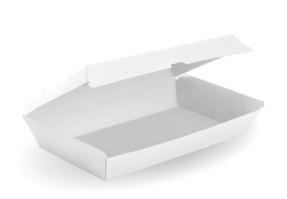

## Family BioBoard White Box BB-FAMILY BOX-W

These family-size cardboard food boxes are made from recycled paperboard. Our compostable cardboard boxes are simple and sturdy – perfect for packing a full meal on the go. BioPak white paper boxes for food are suitable for home composting. Our recycled cardboard packaging is also available in kraft options.