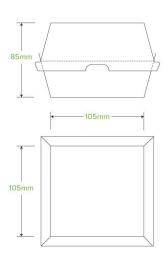

| Carton quantity: 250                          | Sleeves per carton: 5                       | Units per sleeve: 50                              |
|-----------------------------------------------|---------------------------------------------|---------------------------------------------------|
| Carton Size LxWxH (cm): 74x35x27              | Carton gross weight (kg):<br>8.100000       | Raw material: Paper - Recycled Paper<br>Pulp      |
| Lining/coating: None                          | Window material: None                       | Printing Type: None                               |
| Inks: Food Contact Safe Inks                  | Brim fill capacity (ml): 503                | Dimensions top LxW (mm): 105x105                  |
| Dimensions base LxW (mm): 105x105             | Product Depth: 85                           | Product weight (g): 27.77                         |
| Thickness: 380gsm                             | Use: Hot and cold                           | Manufactured: China                               |
| Customise: Print                              | MOQ custom: 30000                           | Mould fees: No                                    |
| Environmental production certified: ISO 14001 | <b>Quality product certified</b> : ISO 9001 | Factory food safety certified: BRC                |
| Corporate social accreditation: BSCI          | Home compostable: Suitable for composting   | Industrially compostable: Suitable for composting |
| Recyclable: No                                |                                             |                                                   |