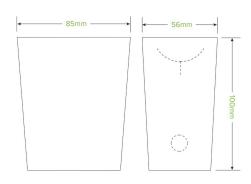

| Carton quantity: 800                              | Sleeves per carton: 8                         | Units per sleeve: 100                     |
|---------------------------------------------------|-----------------------------------------------|-------------------------------------------|
| Carton Size LxWxH (cm): 62.5x15x38                | Carton gross weight (kg): 9.800000            | <b>Carton barcode</b> : 19344062072338    |
| Raw material: Paper - Recycled Paper<br>Pulp      | Lining/coating: None                          | Window material: None                     |
| Printing Type: Offset                             | Inks: Food Contact Safe Inks                  | Brim fill capacity (ml): 388              |
| Dimensions top LxW (mm): 85x55                    | Dimensions base LxW (mm): 70x45               | Product Depth: 100                        |
| Product weight (g): 10.67                         | Thickness: 260gsm                             | <b>Use</b> : Hot and cold                 |
| Manufactured: China                               | Customise: Print                              | MOQ custom: 30000                         |
| Mould fees: No                                    | Environmental production certified: ISO 14001 | Quality product certified: ISO 9001       |
| Factory food safety certified: BRC                | Corporate social accreditation: BSCI          | Home compostable: Suitable for composting |
| Industrially compostable: Suitable for composting | Recyclable: No                                |                                           |