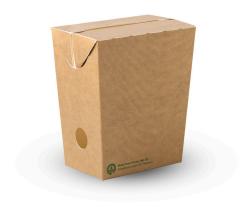

## **Unlined Small Enclosed BioBoard Chip Box BB-CHIP-S**

Our Enclosed Chip Boxes are made from premium paperboard and have a self-closing lid that protects chips during transit. This functional, secure design allows for efficient takeaway that avoids any spillage in takeaway bags. The ventilation holes prevent the chips from going soggy. Home compostable and recyclable if clean. Available in small & large.